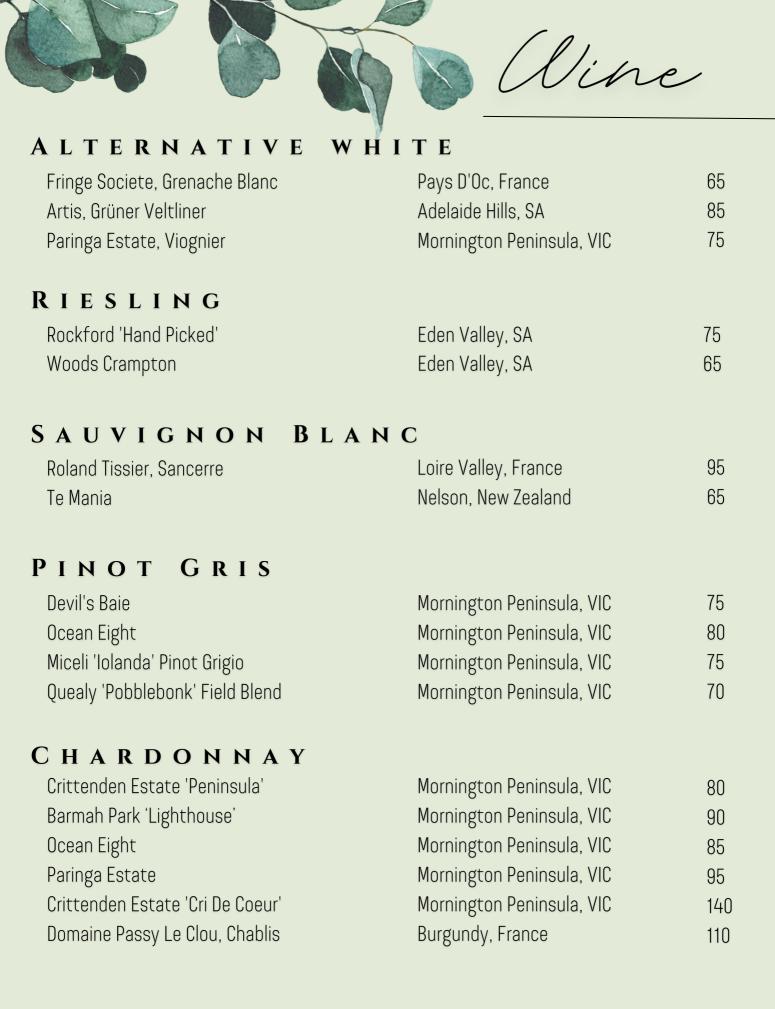

# Wine

## BY THE GLASS

| SPARKLING                                  |                           |    |
|--------------------------------------------|---------------------------|----|
| Crittenden Estate / Prosecco               | Mornington Peninsula, VIC | 14 |
| Clover Hill Tasmanian "Exceptionelle" MV   | Lebrina, TAS              | 17 |
|                                            |                           |    |
| R O S E                                    |                           |    |
| La Reverie / Rose                          | Pays D'Oc, France         | 15 |
|                                            |                           |    |
| WHITE WINE                                 |                           |    |
| Fringe Societe / Grenache Blanc            | Pays D'Oc, France         | 16 |
| Devil's Baie / Pinot Gris                  | Mornington Peninsula, VIC | 16 |
| Crittenden Estate 'Peninsula' / Chardonnay | Mornington Peninsula, VIC | 17 |
| Te Mania / Sauvignon Blanc                 | Nelson, New Zealand       | 14 |
| Woods Crampton / Riesling                  | Eden Valley, SA           | 15 |
|                                            |                           |    |
| RED WINE                                   |                           |    |
| Crittenden Estate 'Peninsula' / Pinot Noir | Mornington Peninsula, VIC | 17 |
| Kangarilla Road / Shiraz                   | McLaren Vale, SA          | 16 |
| Yarrawood / Cabernet Sauvignon             | Yarra Valley, VIC         | 15 |
| Embocadero / Tempranillo                   | Ribera Del Duero, Spain   | 16 |

## BY THE BOTTLE

| C | D | <b>A</b> | D  | 1/  | T | T | N |     |
|---|---|----------|----|-----|---|---|---|-----|
|   | _ | 4        | 14 | - 1 |   |   |   | l T |
|   | _ | 1        | 1  | 1   |   | _ | 1 |     |

Wine

| Crittenden Estate, Prosecco<br>Clover Hill Tasmanian "Exceptionelle" MV | Mornington Peninsula, VIC<br>Lebrina, TAS | 65<br>85 |
|-------------------------------------------------------------------------|-------------------------------------------|----------|
| CHAMPAGNE                                                               |                                           |          |
| Taittinger 'Cuvee Prestige'                                             | Reims, France                             | 140      |
| Louis Roederer 'Collection'                                             | Reims, France                             | 160      |
| Bollinger 'Grande Cuvee'                                                | Aÿ, France                                | 200      |
| R O S E                                                                 |                                           | 0.5      |
| Mosselini Estate                                                        | Mornington Peninsula, VIC                 | 65       |
| La Reverie                                                              | Pays D'Oc, France                         | 65       |
| AIX                                                                     | Provence, France                          | 80       |